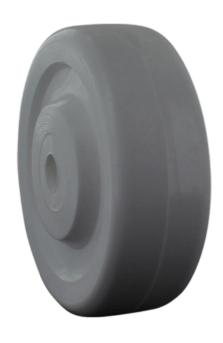

## 31-11A-W

3" X 1" White Flat Tread Polypropylene Wheel with 5/16" Plain Bore.

- Lightweight Construction
- Easy Maneuverability
- Economic
- Light Duty Applications

Related Product: 31-11L-B

**Related Product:** xxxxxxxxxxxxxxxx