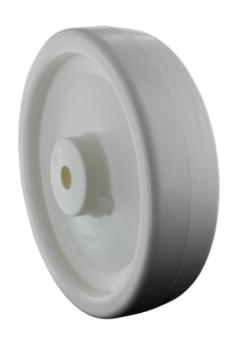

## 82-11D-W

8" X 2" White Flat Tread Polypropylene Wheel with 5/8" Plain Bore.

- Lightweight Construction
- Easy Maneuverability
- Economic
- Light Duty Applications

**Related Product: 82-11C-W** 

**Related Product:** xxxxxxxxxxxxxx