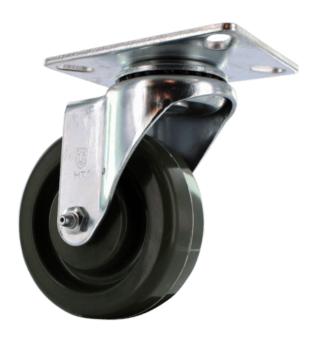

## Z20P2431NGO

Light/Medium Duty Caster with Zinc Plated Steel with Lacquer Dip Yoke, 3 1/8" X 4 1/8" Plate Mount, 4" X 1 1/2" Flat Tread Green High Temperature Epoxy Resin Wheel with 5/16" Quad X Precision Bearing, 5/16" Zerk Axle and Nut.

## **ADDITIONAL INFORMATION**

| Caster Type         | Swivel                                                                                |
|---------------------|---------------------------------------------------------------------------------------|
| Wheel Part No       | W12043NG                                                                              |
| Wheel Material      | Epoxy Resin                                                                           |
| Attachment Method   | Top Plate                                                                             |
| Caster Finish       | Zinc Plated Steel with Lacquer Dip                                                    |
| Product Series      | 20                                                                                    |
| Series Types        | 20-Light/Medium Duty                                                                  |
| Industry            | Food/Beverage, Hospitality, Institutional, Janitorial, Retail Environment             |
| Application         | Food Service, Institutional, Material Handling, Retail, Stocking, Waste<br>Containers |
| Grease Fittings     | ZA                                                                                    |
| Threadguard         | YES                                                                                   |
| Plate Method        | X                                                                                     |
| Imperial Plate Size | 3 1/8" x 4 1/8"                                                                       |

| Overall Height     | 5 1/8"           |
|--------------------|------------------|
| Plate Hole Centers | 2 1/16" x 3 1/8" |
| Swivel Radius      | 3 1/2"           |
| Weight             | 2                |
| Wheel Diameter     | 4"               |
| Wheel Tread Width  | 1 1/2"           |
| Wheel Color        | Green            |
| Axle Size          | 5/16"            |
| Bearing Type       | Dual Precision   |
| Bearing Material   | Steel            |
| Wheel Profile      | Flat             |
| Hub Width          | 2"               |
| Wheel Durometer    | Shore D95        |
| Load Capacity      | 500 LBS          |
| Operating Temp     | -20°F TO 550°F   |
| Bearing Size       | 5/16"            |
| Warranty Duration  | 1 year           |