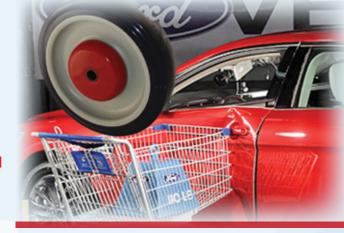

The PolyU<sup>-</sup> Patriot Plus FRICTIONWHEEL is the first line of defense in reducing parking lot damage caused by unattended or runaway carts. This long lasting, auto-decelerating wheel installs like a standard shopping cart wheel, but will slow down empty, free roaming carts before they roll very far.

# **APPLICATIONS**

**Shopping carts** 