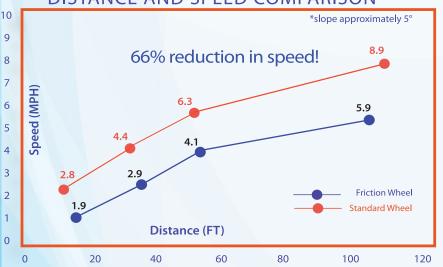

## DISTANCE AND SPEED COMPARISON\*

**FEATURES** 

The PolyU<sup>-</sup> Patriot Plus FRICTIONWHEEL is the first line of defense in reducing parking lot damage caused by unattended or runaway carts. This long lasting, auto-decelerating wheel installs like a standard shopping cart wheel, but will slow down empty, free roaming carts before they roll very far.