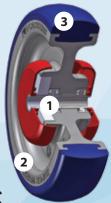

These friction wheels allow shoppers greater control over loaded carts-helping to reduce the risk of damage to both shoppers and their property by out of control carts.

- 1 Two bearings are mounted in the wheel hub
- 2 A friction insert is placed between the hub and the axle of each bearing
- 3 The insert increases the amount of force that must be applied to make the wheel move forward