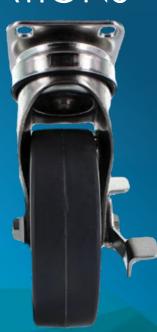

# Series 20 / Laboratory Stainless steel swivel caster

- 1 Certified 304 stainless steel yoke
- 2 Durable, smooth riding polypropylene wheel
- 3 Stainless steel precision bearing

The P&H Series 20 products include casters and wheels that are designed to withstand the environmental challenges typically found in biomedical, and life science laboratory facilities.

### **CASTER**

Attachment: 2 3/8 x 3 5/8" Plate Plate Hole Centers: 2 15/16" X 1 3/4"

Overall Height: 6"

Wheel Material: Polyurethane Wheel Diameter: 3 1/2" / 5" Load Capacity: 340 / 540 LBS Wheel Bearing: 3/8" Dual Precision Operating Temp: -20°F TO 290°F