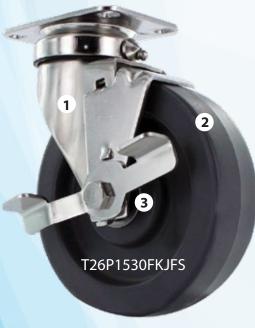

# Series 20 / Laboratory Stainless steel swivel caster

- 1 Certified 304 stainless steel yoke
- 2 Durable, smooth riding polypropylene wheel
- 3 Stainless steel precision bearing

The P&H Series 20 products include casters and wheels that are designed to withstand the environmental challenges typically found in biomedical, and life science laboratory facilities.

Special features include our 304 stainless steel yokes. This premium grade of steel does not develop metal degradation and pitting when exposed to harsh chemicals, wet environments and high temperature applications that can occur with other types of steel.

#### **FEATURES**

With their capacity for withstanding high temperatures, these wheels are perfect for oven racks, autoclave and retort carts. Polypropylene.

- High Temperature Use
- Stainless Steel Bearing
- Perfect for Wash Down Applications

### **CASTER**

Attachment: 2 3/8 x 3 5/8" Plate Plate Hole Centers: 2 15/16" X 1 3/4"

Overall Height: 6"

Wheel Material: Polyurethane Wheel Diameter: 3 1/2" / 5" Load Capacity: 340 / 540 LBS Wheel Bearing: 3/8" Dual Precision Operating Temp: -20°F TO 290°F

## **APPLICATIONS**

- Retort Carts
- Laboratory
- Autoclave
- Oven racks
- Industrial
- Washdown

T26P1530FKJFS

This document contains a general description of available product options. Specific solutions will be based on a customer's unique requirements.