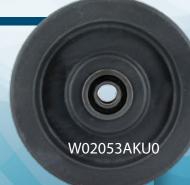

#### **OPTIONS**

| Dia.       | Width  | Capacity | Hub<br>Length | Bore    | Bearing | Weight  |
|------------|--------|----------|---------------|---------|---------|---------|
| W02053AKU0 |        |          |               |         |         |         |
| 3 1/2"     | 1 3/8" | 340      | 1 1/2"        | 1/2"    | 1/2"    | .25 LBS |
| W02033AKU0 |        |          |               |         |         |         |
| 5″         | 1 1/2" | 540      | 1 5/8"        | 1 3/16" | 3/4"    | 1 LB.   |