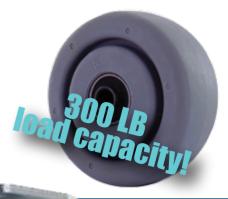

# W34034AD

3" FIBERGLASS FILLED NYLON WHEEL WITH SUPERIOR LOAD CAPACITY

## **FEATURES**

3 " X 1 1/4" Flat Tread Gray Nylon Medium/Heavy Duty Wheel with 5/16" Dual Precision Bearing.

- Fiberglass filled reinforced nylon for added strength and durability
- · Superior load capacity for wheel size
- Used by major US retailer for curbside pick up grocery pallets
- · Soft, smooth ride
- Debris resistant tread
- 1 Year Warranty