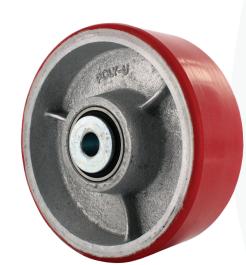

#### **A98 TPU Round Tread**

- Effortless Mobility
- Long Lifespan
- Smooth, Quiet Operation
- Premium Performance