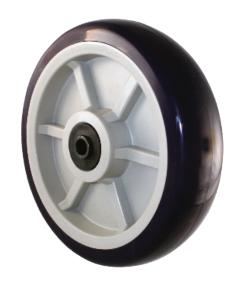

## **Polyurethane Wheel Types**

- A75 TPU Round Tread
- Available in Many Options
- Ideal for Almost Any Application
- Long Lifespan of Use
- Smooth & Quiet Rolling