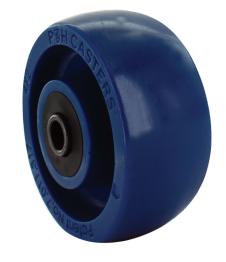

#### **A80 TPU Round Tread**

- Soft Durable Tread
- Quiet Rolling on all Surfaces
- Premium Performance
- Enhances Carts Mobility