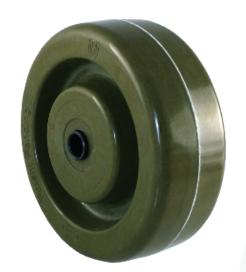

#### **Phenolic**

- Solid Compression Molded
- Easy Maneuverability
- Economic
- High Load Capacity

**Solid Urethane** 

- Chemical Resistant
- High Load Capacity
- Effortless Mobility