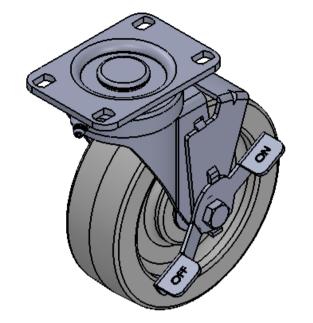

## Notes:

- Fork/rig assembly 304 Stainless Steel.
   Wheel 5x1.5, Gray (PMS 424) Retort.
   Bearings: Precision Sealed ball bearing SS 420
   Load capacity 400 lbs.
   Temperature range: -20 to 290 F

- 6- Seal material: Polytetrafluoroethylene