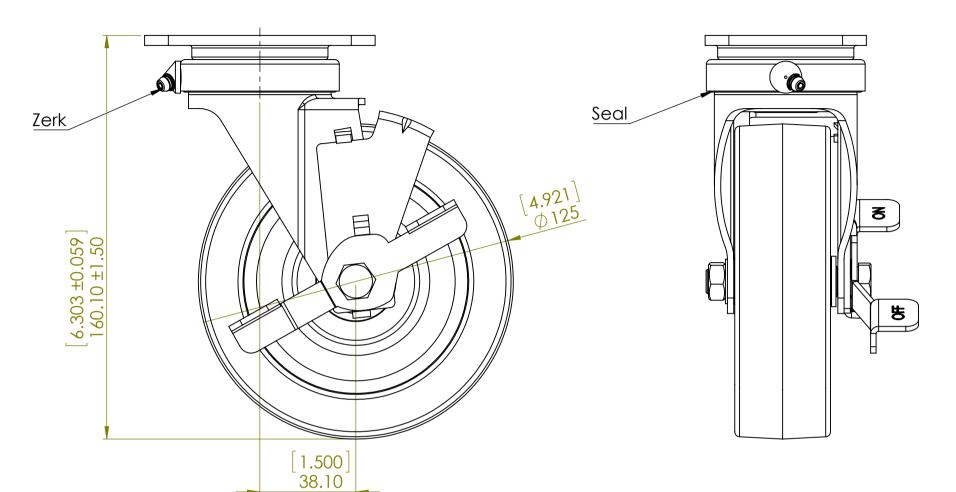

## Notes:

- Fork/rig assembly 304 Stainless Steel.
   Wheel 5x1.5, Gray (PMS 424) Retort.
   Bearings: Precision Sealed ball bearing SS 420
   Load capacity 400 lbs.
   Temperature range: -20 to 290 F

- 6- Seal material: Polytetrafluoroethylene

## Dimensions in mm [in]

| P&H Casters                  | Scale<br><b>1:1</b> | Voume (mm^3) | Drawn By:  Jorge | 3/3/2016               |
|------------------------------|---------------------|--------------|------------------|------------------------|
| Description                  | P&H Approval        |              |                  |                        |
| Part Number<br>T26P1530GKJFS | Revision<br>REV A   | Sheet 01     | Date             | FIRST ANGLE PROJECTION |