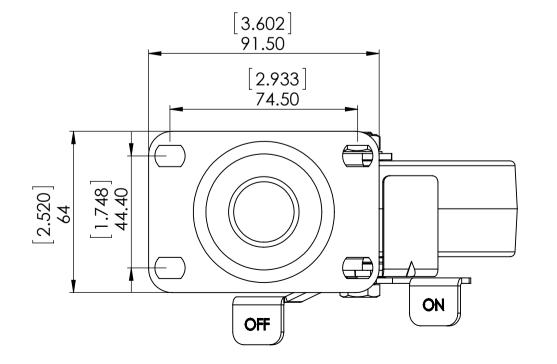

## Dimensions in mm [in]

| P&H Casters                  | Scale<br><b>1:1</b> | Voume (mm^3) | Drawn By:  Jorge | 3/3/2016               |
|------------------------------|---------------------|--------------|------------------|------------------------|
| Description                  | P&H Approval        |              |                  |                        |
| Part Number<br>T26P1530GKJFS | Revision<br>REV A   | Sheet 01     | Date             | FIRST ANGLE PROJECTION |