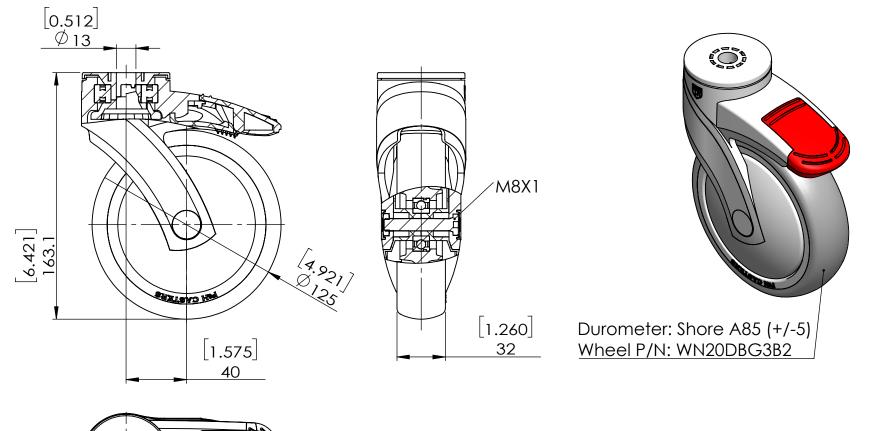

Dimensions in mm [ in]

|                              | Scale:             | Weight ( lbs): | Drawn By:            | Date:              |
|------------------------------|--------------------|----------------|----------------------|--------------------|
| P&H Casters                  | 1:2.5              | 1.3            | Ronny                | 2023/06/15         |
| Description:<br>CASTER       |                    |                | Reviewed By:<br>Andy | $\square \bigcirc$ |
| Part Number:<br>P25O2DBNG3XL | Revision:<br>REV A | Sheet: 01      | Date:<br>2023/06/15  |                    |