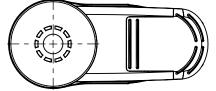

Dimensions in mm [ in]

|                              | Scale:             | Weight ( lbs): | Drawn By:            | Date:              |
|------------------------------|--------------------|----------------|----------------------|--------------------|
| P&H Casters                  | 1:2.5              | 1.3            | Ronny                | 2023/06/15         |
| Description:<br>CASTER       |                    |                | Reviewed By:<br>Andy | $\square \bigcirc$ |
| Part Number:<br>P25O2DBNG3XL | Revision:<br>REV A | Sheet: 01      | Date:<br>2023/06/15  |                    |