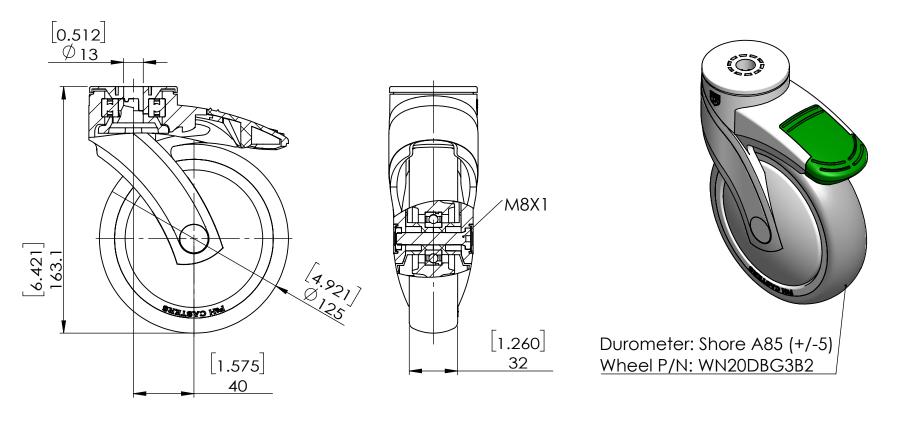

Dimensions in mm [ in]

|                              | Scale:             | Weight ( lbs): | Drawn By:            | Date:              |
|------------------------------|--------------------|----------------|----------------------|--------------------|
| P&H Casters                  | 1:2.5              | 1.3            | Ronny                | 2023/06/15         |
| Description:<br>CASTER       |                    |                | Reviewed By:<br>Andy | $\square \bigcirc$ |
| Part Number:<br>P25O2DBNG3XR | Revision:<br>REV A | Sheet:<br>01   | Date:<br>2023/06/15  |                    |

THE INFORMATION CONTAINED IN THIS DRAWING IS CONFIDENTIAL AND SOLE PROPERTY OF P&H CASTERS CO. ANY REPRODUCTION IN PART OR AS A WHOLE WITHOUT THE WRITTEN PERMISSION OF P&H CASTERS ISPROHIBITED.