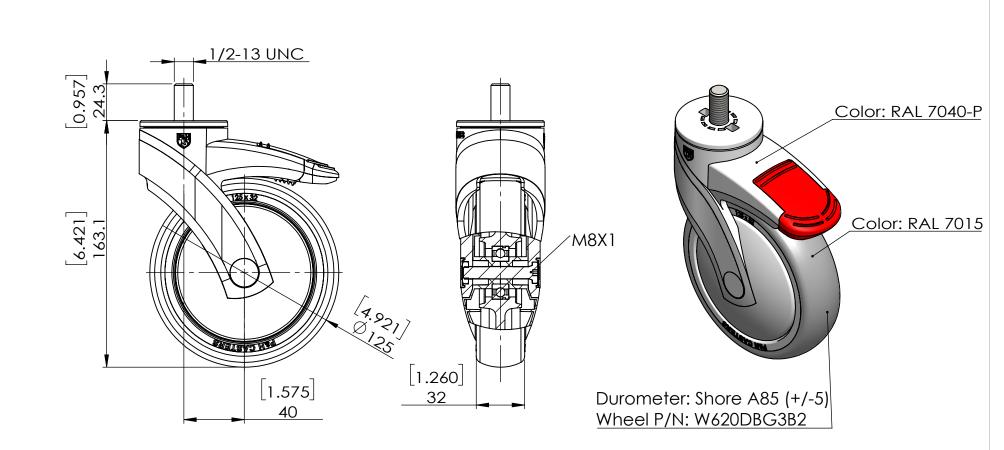

Dimensions in mm [ in]

|                              | Scale:             | Weight ( lbs): | Drawn By:                    | Date:              |
|------------------------------|--------------------|----------------|------------------------------|--------------------|
| P&H Casters                  | 1:2.5              | 1.4            | Ronny                        | 2024/9/5           |
| Description:<br>CASTER       |                    |                | Reviewed By:<br>Andy         | $\square \bigcirc$ |
| Part Number:<br>P25ASDB6G3XL | Revision:<br>REV A | Sheet:<br>01   | <sup>Date:</sup><br>2024/9/5 |                    |